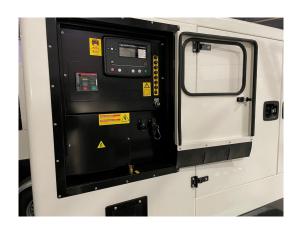

## Mobile emergency power system 100 kVA with Volvo Engine TAD 551 GE Stage 3A for transformer isolation

| Generating Set:           | mobile            | Gen Set:               | silent Set         |
|---------------------------|-------------------|------------------------|--------------------|
| Technical Data Engine:    |                   |                        |                    |
| Engine Manufacturer:      | Volvo             | Engine Type:           | TAD 551 GE         |
| Engine No.:               | 5312666827        | Engine Power:          | 100 KW             |
| Cooling:                  | water-cooled      | Starting:              | electrical 24 V DC |
| Rotation:                 | 1500 rpm          | Fuel:                  | heating oil EN 590 |
| Technical Data Generator: |                   |                        |                    |
| Generator Manufacturer:   | Leroy Somer       | Gen Set:               | TAL 044D M 6S/4    |
| Gen No.:                  | 38270400002       | Gen Power:             | 100 kVA            |
| Voltage:                  | 400 / 231 Volt    | Power Factor:          | cos phi 0,8        |
| Rotation:                 | 1500 rpm          |                        |                    |
| Control Unit:             |                   |                        |                    |
| Setup:                    | automatic start   | Functions:             | parallel operation |
| Switch:                   | gen switch 4 pole | Delivery:              |                    |
| Width ca. mm:             |                   | Depth ca. mm:          |                    |
| Height ca. mm:            |                   |                        |                    |
| Tank                      |                   |                        |                    |
| Setup:                    |                   |                        |                    |
| Width ca. mm:             |                   | Height ca. mm:         |                    |
| Depth ca. mm:             |                   | Capacity / Litre:      |                    |
| Dimensions of unit:       |                   |                        |                    |
| Length ca. mm:            |                   | Height ca. mm:         |                    |
| Width ca. mm:             |                   | Weigth ca. KG:         | 3500               |
| Usage:                    |                   |                        |                    |
| State:                    | demonstration set | year of manufacture:   | sold               |
| time of delivery:         | ex work           | Price plus VAT in ï¿⅓: | on request:        |
| Operating Hours:          | 2                 |                        |                    |
| Location:                 | Verl - Germany    |                        |                    |
| Stock No:                 |                   | Reserved:              | nein / no          |
|                           |                   |                        |                    |
|                           |                   |                        |                    |