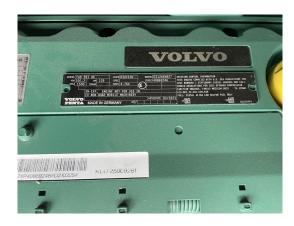

## Mobile emergency power system 100 kVA with Volvo Engine TAD 551 GE Stage 3A for transformer isolation

| Generating Set:           | mobile            | Gen Set:               | silent Set         |
|---------------------------|-------------------|------------------------|--------------------|
| Technical Data Engine:    |                   |                        |                    |
| Engine Manufacturer:      | Volvo             | Engine Type:           | TAD 551 GE         |
| Engine No.:               | 5312666827        | Engine Power:          | 100 KW             |
| Cooling:                  | water-cooled      | Starting:              | electrical 24 V DC |
| Rotation:                 | 1500 rpm          | Fuel:                  | heating oil EN 590 |
| Technical Data Generator: |                   |                        |                    |
| Generator Manufacturer:   | Leroy Somer       | Gen Set:               | TAL 044D M 6S/4    |
| Gen No.:                  | 38270400002       | Gen Power:             | 100 kVA            |
| Voltage:                  | 400 / 231 Volt    | Power Factor:          | cos phi 0,8        |
| Rotation:                 | 1500 rpm          |                        |                    |
| Control Unit:             |                   |                        |                    |
| Setup:                    | automatic start   | Functions:             | parallel operation |
| Switch:                   | gen switch 4 pole | Delivery:              |                    |
| Width ca. mm:             |                   | Depth ca. mm:          |                    |
| Height ca. mm:            |                   |                        |                    |
| Tank                      |                   |                        |                    |
| Setup:                    |                   |                        |                    |
| Width ca. mm:             |                   | Height ca. mm:         |                    |
| Depth ca. mm:             |                   | Capacity / Litre:      |                    |
| Dimensions of unit:       |                   |                        |                    |
| Length ca. mm:            |                   | Height ca. mm:         |                    |
| Width ca. mm:             |                   | Weigth ca. KG:         | 3500               |
| Usage:                    |                   |                        |                    |
| State:                    | demonstration set | year of manufacture:   | sold               |
| time of delivery:         | ex work           | Price plus VAT in ï¿⅓: | on request:        |
| Operating Hours:          | 2                 |                        |                    |
| Location:                 | Verl - Germany    |                        |                    |
| Stock No:                 |                   | Reserved:              | nein / no          |
|                           |                   |                        |                    |
|                           |                   |                        |                    |