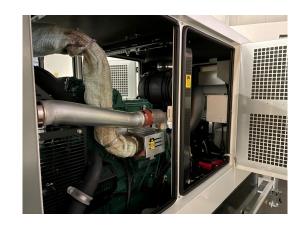

## Mobile emergency power system 100 kVA with Volvo Engine TAD 551 GE Stage 3A for transformer isolation

| Generating Set:           | mobile            | Gen Set:               | silent Set         |
|---------------------------|-------------------|------------------------|--------------------|
| Technical Data Engine:    |                   |                        |                    |
| Engine Manufacturer:      | Volvo             | Engine Type:           | TAD 551 GE         |
| Engine No.:               | 5312666827        | Engine Power:          | 100 KW             |
| Cooling:                  | water-cooled      | Starting:              | electrical 24 V DC |
| Rotation:                 | 1500 rpm          | Fuel:                  | heating oil EN 590 |
| Technical Data Generator: |                   |                        |                    |
| Generator Manufacturer:   | Leroy Somer       | Gen Set:               | TAL 044D M 6S/4    |
| Gen No.:                  | 38270400002       | Gen Power:             | 100 kVA            |
| Voltage:                  | 400 / 231 Volt    | Power Factor:          | cos phi 0,8        |
| Rotation:                 | 1500 rpm          |                        |                    |
| Control Unit:             |                   |                        |                    |
| Setup:                    | automatic start   | Functions:             | parallel operation |
| Switch:                   | gen switch 4 pole | Delivery:              |                    |
| Width ca. mm:             |                   | Depth ca. mm:          |                    |
| Height ca. mm:            |                   |                        |                    |
| Tank                      |                   |                        |                    |
| Setup:                    |                   |                        |                    |
| Width ca. mm:             |                   | Height ca. mm:         |                    |
| Depth ca. mm:             |                   | Capacity / Litre:      |                    |
| Dimensions of unit:       |                   |                        |                    |
| Length ca. mm:            |                   | Height ca. mm:         |                    |
| Width ca. mm:             |                   | Weigth ca. KG:         | 3500               |
| Usage:                    |                   |                        |                    |
| State:                    | demonstration set | year of manufacture:   | sold               |
| time of delivery:         | ex work           | Price plus VAT in ï¿⅓: | on request:        |
| Operating Hours:          | 2                 |                        |                    |
| Location:                 | Verl - Germany    |                        |                    |
| Stock No:                 |                   | Reserved:              | nein / no          |
|                           |                   |                        |                    |
|                           |                   |                        |                    |