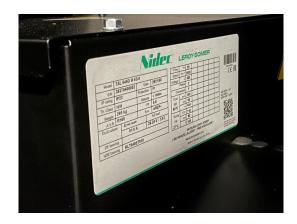

## Mobile emergency power system 100 kVA with Volvo Engine TAD 551 GE Stage 3A for transformer isolation

| Generating Set:           | mobile            | Gen Set:               | silent Set         |
|---------------------------|-------------------|------------------------|--------------------|
| Technical Data Engine:    |                   |                        |                    |
| Engine Manufacturer:      | Volvo             | Engine Type:           | TAD 551 GE         |
| Engine No.:               | 5312666827        | Engine Power:          | 100 KW             |
| Cooling:                  | water-cooled      | Starting:              | electrical 24 V DC |
| Rotation:                 | 1500 rpm          | Fuel:                  | heating oil EN 590 |
| Technical Data Generator: |                   |                        |                    |
| Generator Manufacturer:   | Leroy Somer       | Gen Set:               | TAL 044D M 6S/4    |
| Gen No.:                  | 38270400002       | Gen Power:             | 100 kVA            |
| Voltage:                  | 400 / 231 Volt    | Power Factor:          | cos phi 0,8        |
| Rotation:                 | 1500 rpm          |                        |                    |
| Control Unit:             |                   |                        |                    |
| Setup:                    | automatic start   | Functions:             | parallel operation |
| Switch:                   | gen switch 4 pole | Delivery:              |                    |
| Width ca. mm:             |                   | Depth ca. mm:          |                    |
| Height ca. mm:            |                   |                        |                    |
| Tank                      |                   |                        |                    |
| Setup:                    |                   |                        |                    |
| Width ca. mm:             |                   | Height ca. mm:         |                    |
| Depth ca. mm:             |                   | Capacity / Litre:      |                    |
| Dimensions of unit:       |                   |                        |                    |
| Length ca. mm:            |                   | Height ca. mm:         |                    |
| Width ca. mm:             |                   | Weigth ca. KG:         | 3500               |
| Usage:                    |                   |                        |                    |
| State:                    | demonstration set | year of manufacture:   | sold               |
| time of delivery:         | ex work           | Price plus VAT in ï¿⅓: | on request:        |
| Operating Hours:          | 2                 |                        |                    |
| Location:                 | Verl - Germany    |                        |                    |
| Stock No:                 |                   | Reserved:              | nein / no          |
|                           |                   |                        |                    |
|                           |                   |                        |                    |