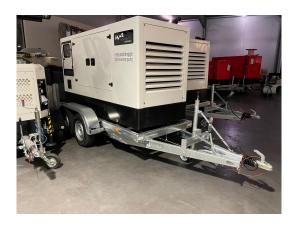

## Mobile emergency power system 100 kVA with Volvo Engine TAD 551 GE Stage 3A for transformer isolation

| Generating Set:           | mobile            | Gen Set:               | silent Set         |
|---------------------------|-------------------|------------------------|--------------------|
| Technical Data Engine:    |                   |                        |                    |
| Engine Manufacturer:      | Volvo             | Engine Type:           | TAD 551 GE         |
| Engine No.:               | 5312666827        | Engine Power:          | 100 KW             |
| Cooling:                  | water-cooled      | Starting:              | electrical 24 V DC |
| Rotation:                 | 1500 rpm          | Fuel:                  | heating oil EN 590 |
| Technical Data Generator: |                   |                        |                    |
| Generator Manufacturer:   | Leroy Somer       | Gen Set:               | TAL 044D M 6S/4    |
| Gen No.:                  | 38270400002       | Gen Power:             | 100 kVA            |
| Voltage:                  | 400 / 231 Volt    | Power Factor:          | cos phi 0,8        |
| Rotation:                 | 1500 rpm          |                        |                    |
| Control Unit:             |                   |                        |                    |
| Setup:                    | automatic start   | Functions:             | parallel operation |
| Switch:                   | gen switch 4 pole | Delivery:              |                    |
| Width ca. mm:             |                   | Depth ca. mm:          |                    |
| Height ca. mm:            |                   |                        |                    |
| Tank                      |                   |                        |                    |
| Setup:                    |                   |                        |                    |
| Width ca. mm:             |                   | Height ca. mm:         |                    |
| Depth ca. mm:             |                   | Capacity / Litre:      |                    |
| Dimensions of unit:       |                   |                        |                    |
| Length ca. mm:            |                   | Height ca. mm:         |                    |
| Width ca. mm:             |                   | Weigth ca. KG:         | 3500               |
| Usage:                    |                   |                        |                    |
| State:                    | demonstration set | year of manufacture:   | sold               |
| time of delivery:         | ex work           | Price plus VAT in ï¿⅓: | on request:        |
| Operating Hours:          | 2                 |                        |                    |
| Location:                 | Verl - Germany    |                        |                    |
| Stock No:                 |                   | Reserved:              | nein / no          |
|                           |                   |                        |                    |
|                           |                   |                        |                    |