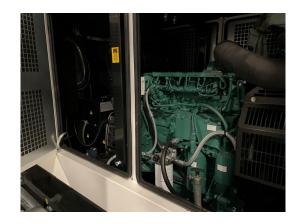

## Mobile emergency power system 100 kVA with Volvo Engine TAD 551 GE Stage 3A for transformer isolation

| Generating Set:           | mobile            | Gen Set:               | silent Set         |
|---------------------------|-------------------|------------------------|--------------------|
| Technical Data Engine:    |                   |                        |                    |
| Engine Manufacturer:      | Volvo             | Engine Type:           | TAD 551 GE         |
| Engine No.:               | 5312666827        | Engine Power:          | 100 KW             |
| Cooling:                  | water-cooled      | Starting:              | electrical 24 V DC |
| Rotation:                 | 1500 rpm          | Fuel:                  | heating oil EN 590 |
| Technical Data Generator: |                   |                        |                    |
| Generator Manufacturer:   | Leroy Somer       | Gen Set:               | TAL 044D M 6S/4    |
| Gen No.:                  | 38270400002       | Gen Power:             | 100 kVA            |
| Voltage:                  | 400 / 231 Volt    | Power Factor:          | cos phi 0,8        |
| Rotation:                 | 1500 rpm          |                        |                    |
| Control Unit:             |                   |                        |                    |
| Setup:                    | automatic start   | Functions:             | parallel operation |
| Switch:                   | gen switch 4 pole | Delivery:              |                    |
| Width ca. mm:             |                   | Depth ca. mm:          |                    |
| Height ca. mm:            |                   |                        |                    |
| Tank                      |                   |                        |                    |
| Setup:                    |                   |                        |                    |
| Width ca. mm:             |                   | Height ca. mm:         |                    |
| Depth ca. mm:             |                   | Capacity / Litre:      |                    |
| Dimensions of unit:       |                   |                        |                    |
| Length ca. mm:            |                   | Height ca. mm:         |                    |
| Width ca. mm:             |                   | Weigth ca. KG:         | 3500               |
| Usage:                    |                   |                        |                    |
| State:                    | demonstration set | year of manufacture:   | sold               |
| time of delivery:         | ex work           | Price plus VAT in ï¿⅓: | on request:        |
| Operating Hours:          | 2                 |                        |                    |
| Location:                 | Verl - Germany    |                        |                    |
| Stock No:                 |                   | Reserved:              | nein / no          |
|                           |                   |                        |                    |
|                           |                   |                        |                    |